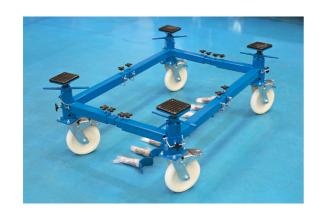

## 4 Post, 4 Wheel Vehicle Shell Dolly - 900kg

A vehicle shell and major assembly dolly. Equipped with independently adjustable, load bearing posts that can be positioned to carry various types of load. The Laser 8893 is ideal for supporting vehicle chassis, bare shells, sub frame assemblies and even EV battery units while out of the vehicle and allowing them to be moved around on the units substantial braked wheels.

## **Additional Information**

- Easy to assemble, adjust & store. Equipped with 4 x 200mm diameter heavy duty castors.
- Equipped with 3 different support sets depending on load to be carried.
- Frame is adjustable from 680 1280 mm wide & 1150 -1750mm long. Height adjustment from 400 520mm.
- Ideal height to allow major vehicle components & assemblies to be lowered directly from under the vehicle while on a vehicle ramp. SWL 900ka.
- Supplied in component form. Self-assembly required. CE compliant.