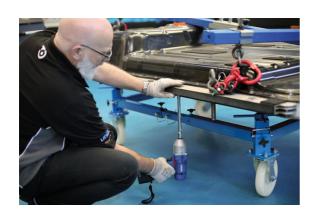

## **Additional Information**

- Easy to assemble, adjust & store. Equipped with 4 x 200mm diameter heavy duty castors.
- Equipped with 3 different support sets depending on load to be carried.
- Frame is adjustable from 680 1280 mm wide & 1150 -1750mm long. Height adjustment from 400 520mm.
- Ideal height to allow major vehicle components & assemblies to be lowered directly from under the vehicle while on a vehicle ramp. SWL 900ka.
- Supplied in component form. Self-assembly required. CE compliant.