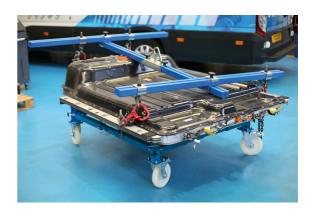

## 4 Post, 4 Wheel Vehicle Shell Dolly - 900kg

A vehicle shell and major assembly dolly. Equipped with independently adjustable, load bearing posts that can be positioned to carry various types of load. The Laser 8893 is ideal for supporting vehicle chassis, bare shells, sub frame assemblies and even EV battery units while out of the vehicle and allowing them to be moved around on the units substantial braked wheels.

## **Additional Information**

- Easy to assemble, adjust & store. Equipped with 4 x 200mm diameter heavy duty castors.
- Equipped with 3 different support sets depending on load to be carried.
- Frame is adjustable from 680 1280 mm wide & 1150 -1750mm long. Height adjustment from 400 520mm.
- Ideal height to allow major vehicle components & assemblies to be lowered directly from under the vehicle while on a vehicle ramp. SWL 900ka.
- Supplied in component form. Self-assembly required. CE compliant.