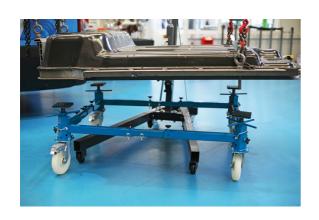

## 4 Post, 4 Wheel Vehicle Shell Dolly - 900kg

A vehicle shell and major assembly dolly. Equipped with independently adjustable, load bearing posts that can be positioned to carry various types of load. The Laser 8893 is ideal for supporting vehicle chassis, bare shells, sub frame assemblies and even EV battery units while out of the vehicle and allowing them to be moved around on the units substantial braked wheels.