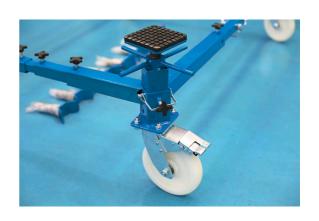

## **Additional Information**

- Easy to assemble, adjust & store. Equipped with 4 x 200mm diameter heavy duty castors.
- Equipped with 3 different support sets depending on load to be carried.
- Frame is adjustable from 680 1280 mm wide & 1150 -1750mm long. Height adjustment from 400 520mm.
- Ideal height to allow major vehicle components & assemblies to be lowered directly from under the vehicle while on a vehicle ramp. SWL 900ka.
- Supplied in component form. Self-assembly required. CE compliant.